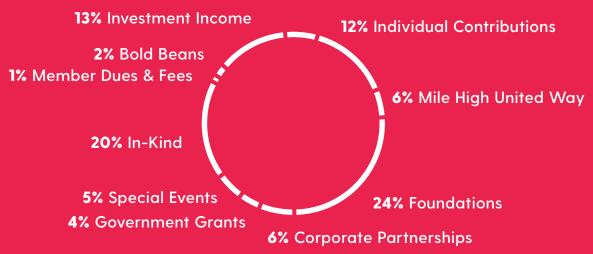

related benefits | 64,081    | 60,541    |
| Other liabilities                  | -         | 31,412    |
| Long-term liabilities              | -         | -         |
| Deferred revenue                   | 25,000    |           |
| -                                  | 145,587   | 111,667   |
| NET ASSETS                         |           |           |
| Unrestricted                       | 2,340,007 | 2,140,741 |
| Temporarily restricted             | 2,196,057 | 2,324,839 |
| Restricted                         | 2,592,337 | 2,592,337 |
| _                                  | 7,128,401 | 7,057,917 |
|                                    |           |           |
|                                    | 7,273,988 | 7,169,584 |

#### **REVENUE**

\$2,033,317

7% Girls Inc. National Support







### of Metro Denver

Learn more today
GIRLSINCDENVER.ORG

1499 Julian Street Denver, CO 80204

phone. 303.893.4363